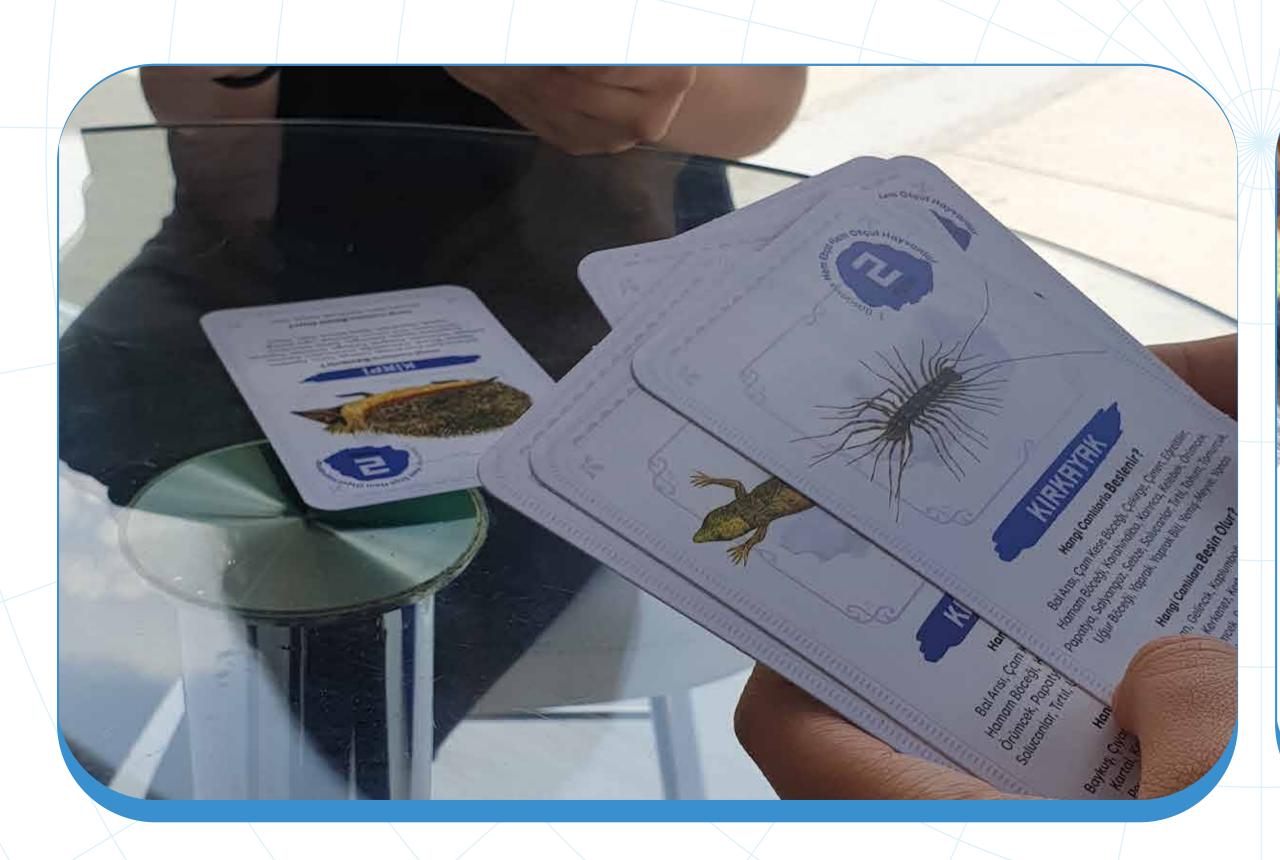

#### ECOSYSTEM

Ecosystem Food Chain Game: This game enables individuals to distinguish between living and non-living entities and discover the basic needs of living things. It also aims to nurture explorers who internalize the love and protection of nature, becoming individuals sensitive to their surroundings and understanding the whole.